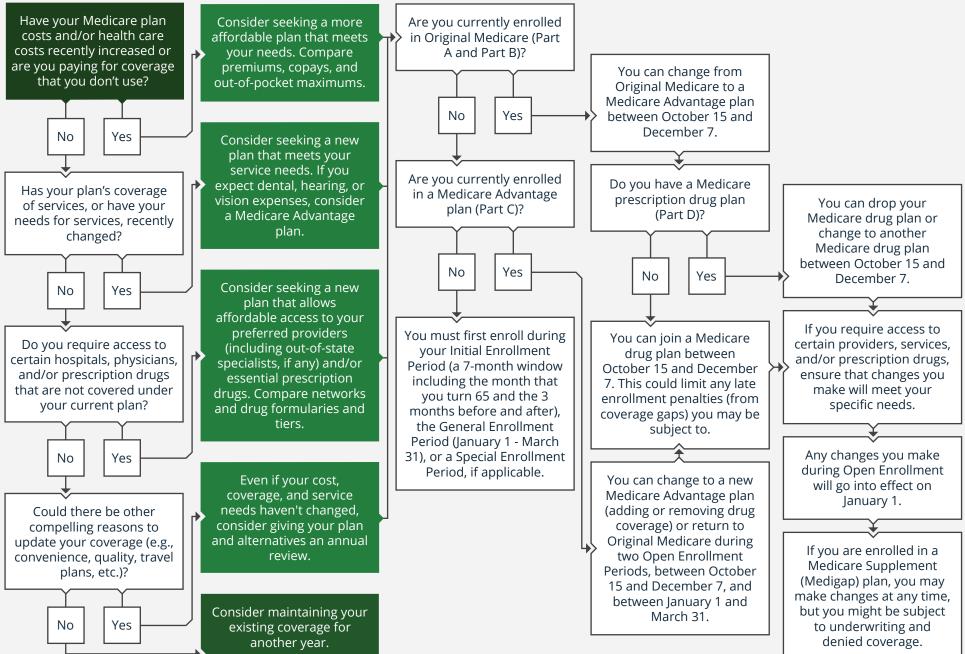

# 2024 · SHOULD I CHANGE MY MEDICARE COVERAGE DURING OPEN ENROLLMENT?





## **Start Here**



# Your Trusted Financial Advisor



#### **What Makes RCS Different?**

▾

We're Fiduciary Financial Advisors. Fiduciary means we're legally obligated to always act in our clients' best interests.

**We're independent.** Independence means we have the freedom to do what is right for our clients without pressure to sell financial products, which is prevalent at large corporate firms.

**We're comprehensive.** We don't just worry about one piece of your financial puzzle; we offer everything from financial and retirement planning to tax planning and investment management.

### Ted Toal, CFP®, President

130 Admiral Cochrane Drive Suite 200 Annapolis, MD 21401 info@rcsplanning.com | 410.224.0097 | https://www.rcsplanning.com/